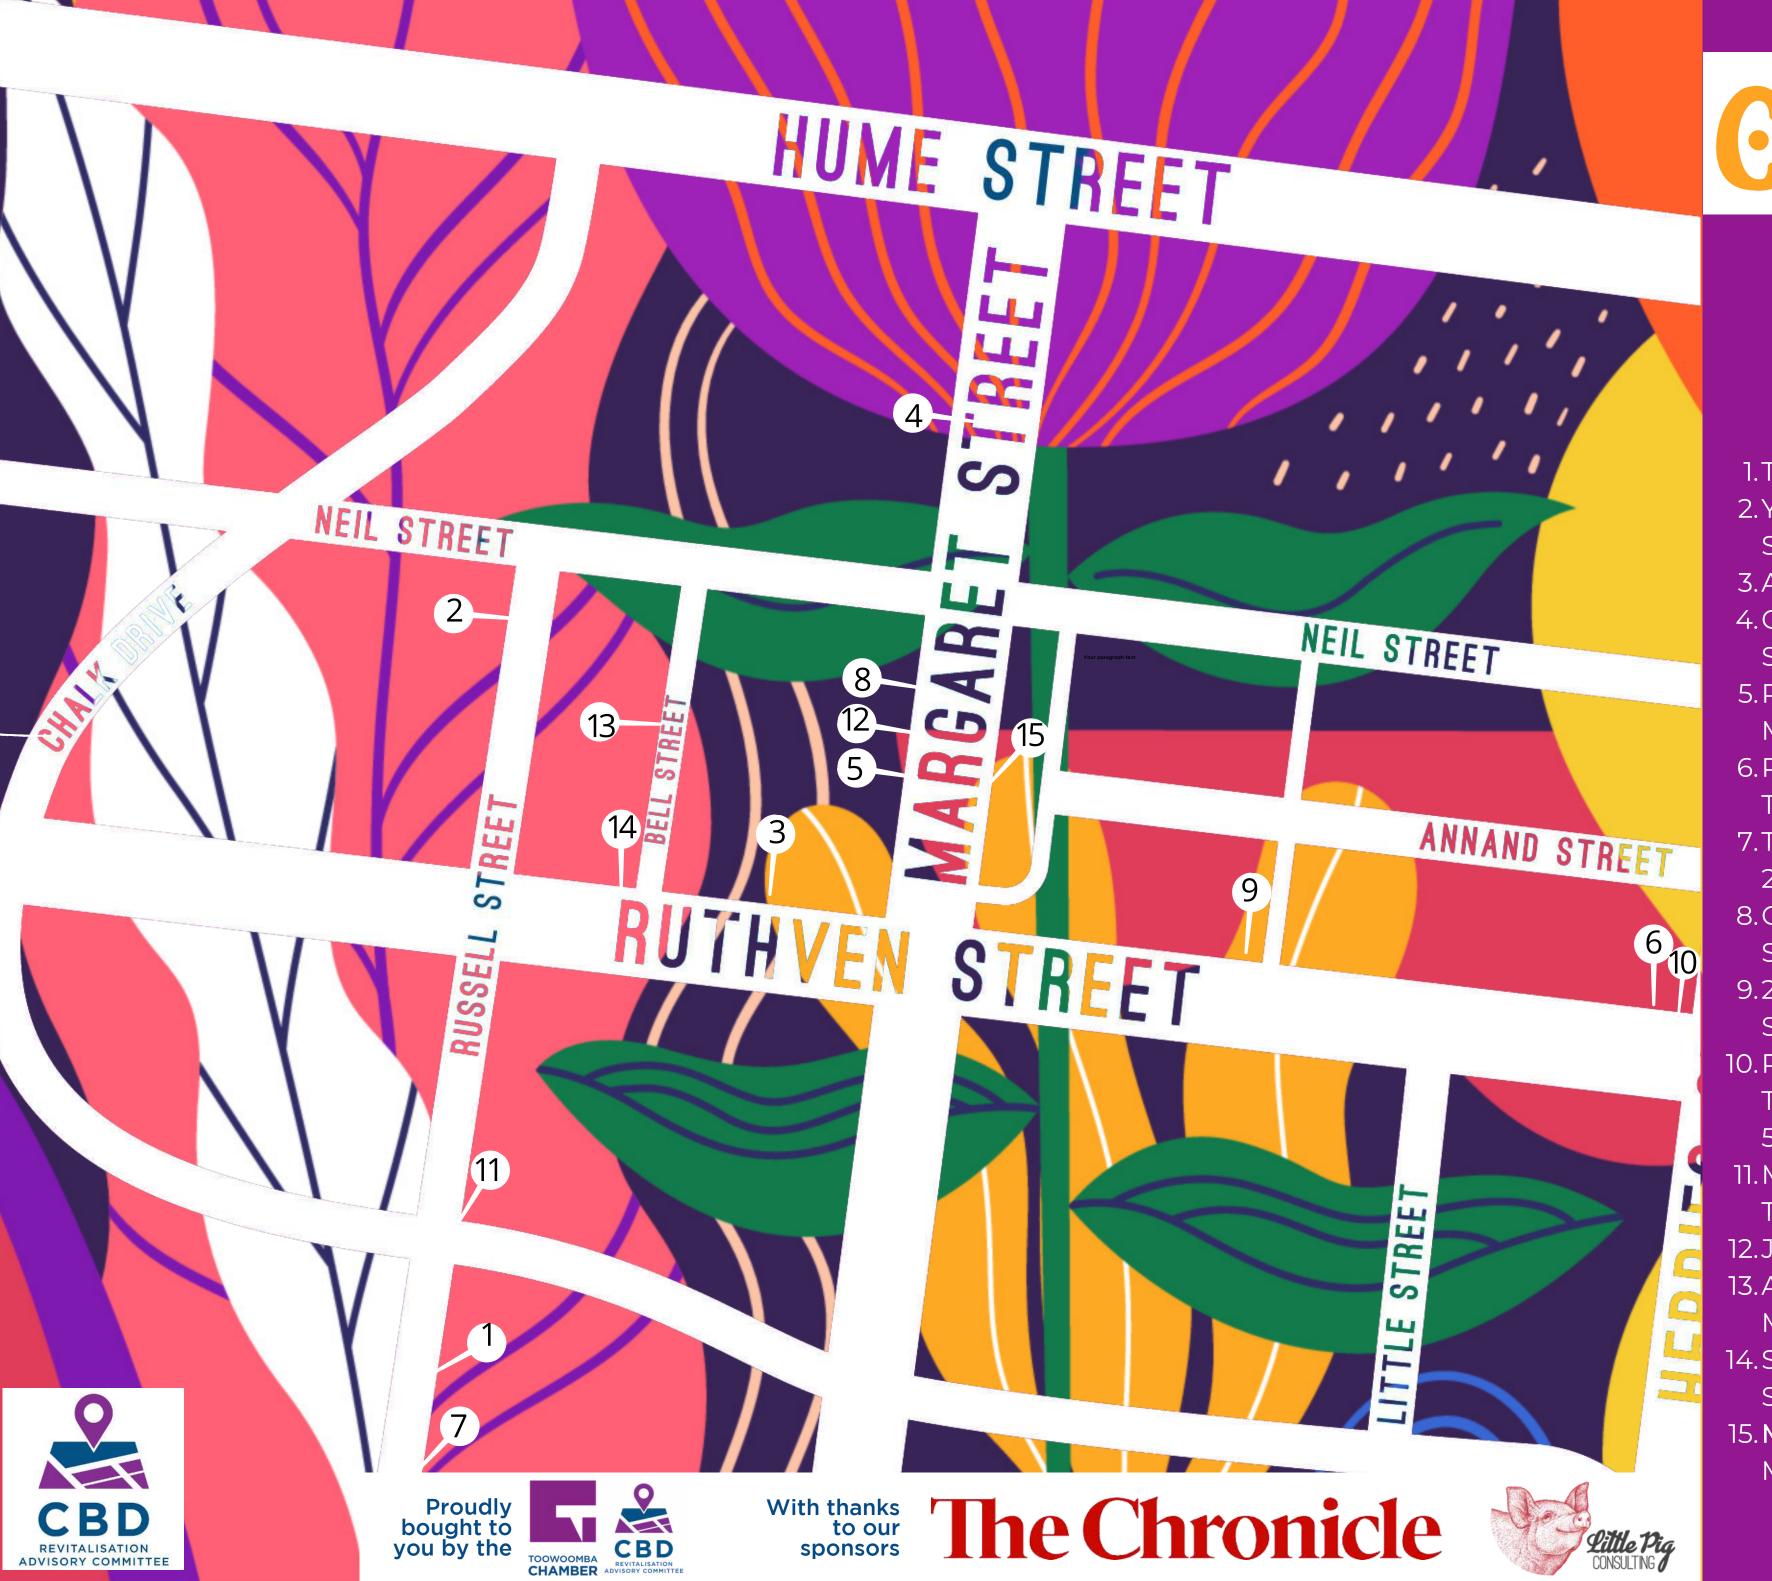

## **CBD MAP**

- 1.Tinker | 76 Russell Street
- 2.YellowBridge QLD | 7 Russell Street
- 3. Accession 3 | 420 Ruthven Street
- 4. Quest Toowoomba | 133 Margaret Street
- 5. Red Sand Sisters | Shop 4, 217 Margaret Street
- 6. Ray White Commercial Toowoomba | 145 Herries Street
- 7.Toowoomba Body Sculpting | 2/108 Russell Street
- 8.Cork & Lever | 12/191 Margaret Street
- 9.2nd Shot Espresso | 488 Ruthven Street
- 10.Ray White Toowoomba & Rural Toowoomba | Tenancy 4, 580-588 Ruthven Street
- 11. Mosaic Hues | Rowes Precinct. Tenancy G, 60 Russell Street
- 12.Jillys Cafe | 181 Margaret Street
- 13.ADRA OP-SHOP | 29 Bell Street Mall
- 14. Soul Kitchen Co | 386 Ruthven Street
- 15. McAdam & Turnbull Reality | 186 Margaret Street